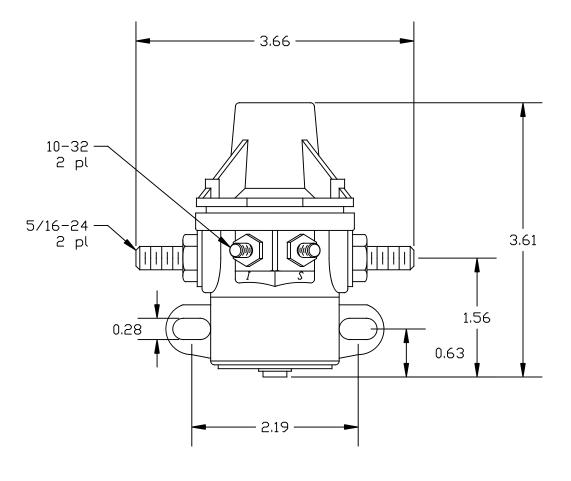

|                                                                                                                                                                                                                                             |                          |                           | REV                           | ECL# | DESCRIF  | PTION         |  |
|---------------------------------------------------------------------------------------------------------------------------------------------------------------------------------------------------------------------------------------------|--------------------------|---------------------------|-------------------------------|------|----------|---------------|--|
|                                                                                                                                                                                                                                             |                          |                           | DWN BY/DATE J Colletti 8/8/16 |      |          |               |  |
|                                                                                                                                                                                                                                             |                          | APP. BY/DATE              |                               |      |          |               |  |
| THESE DRAWINGS AND SPECIFICATIONS ARE CONFIDENTIAL AND<br>PROPRIETARY TO INTELLITEC PRODUCTS, LLC. NEITHER THE DRAWINGS<br>THEMSELVES NOR ANY INFORMATION THEREON MAY BE USED WITHOUT<br>THE WRITTEN PERMISSION OF INTELLITEC PRODUCTS, LLC | ALL DIMENSIONS IN INCHES |                           | ERO# _                        |      |          | SCALE 1:2     |  |
|                                                                                                                                                                                                                                             |                          | WISE SPECIFIED.<br>ANCES: | PROJECT/TITLE                 |      |          |               |  |
|                                                                                                                                                                                                                                             | .XX ± 0.010              | HOLES ± 0.003             | <b>BD</b> Relay Mechanica     |      | echanica | al Dimensions |  |
|                                                                                                                                                                                                                                             | .XXX ± 0.005             | ANGLES ± 0.05°            |                               |      |          |               |  |