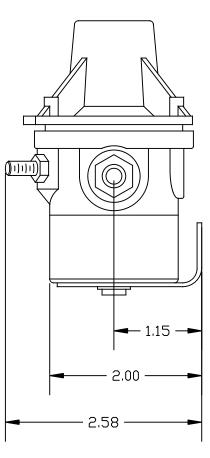

|                                                                                                                                                                                                                                             |                          |                           | REV                           | ECL# | DESCRIF  | PTION         |  |
|---------------------------------------------------------------------------------------------------------------------------------------------------------------------------------------------------------------------------------------------|--------------------------|---------------------------|-------------------------------|------|----------|---------------|--|
|                                                                                                                                                                                                                                             |                          |                           | DWN BY/DATE J Colletti 8/8/16 |      |          |               |  |
|                                                                                                                                                                                                                                             |                          | APP. BY/DATE              |                               |      |          |               |  |
| THESE DRAWINGS AND SPECIFICATIONS ARE CONFIDENTIAL AND<br>PROPRIETARY TO INTELLITEC PRODUCTS, LLC. NEITHER THE DRAWINGS<br>THEMSELVES NOR ANY INFORMATION THEREON MAY BE USED WITHOUT<br>THE WRITTEN PERMISSION OF INTELLITEC PRODUCTS, LLC | ALL DIMENSIONS IN INCHES |                           | ERO# _                        |      |          | SCALE 1:2     |  |
|                                                                                                                                                                                                                                             |                          | WISE SPECIFIED.<br>ANCES: | PROJECT/TITLE                 |      |          |               |  |
|                                                                                                                                                                                                                                             | .XX ± 0.010              | HOLES ± 0.003             | <b>BD</b> Relay Mechanica     |      | echanica | al Dimensions |  |
|                                                                                                                                                                                                                                             | .XXX ± 0.005             | ANGLES ± 0.05°            |                               |      |          |               |  |