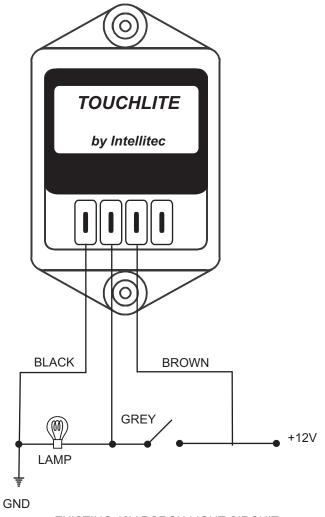

TouchLite<sup>™</sup> wires in parallel with the existing outdoor light switch. It will in no way interfere with the normal operation of the switch. It easily installs by drilling a 3/8" diameter hole through the coach wall and mounting the control on the inside and the sensor pad on the outside.

## **WIRING DIAGRAM**

**EXISTING 12V PORCH LIGHT CIRCUIT** 

P/N 53-000098-001 Rev D 032119