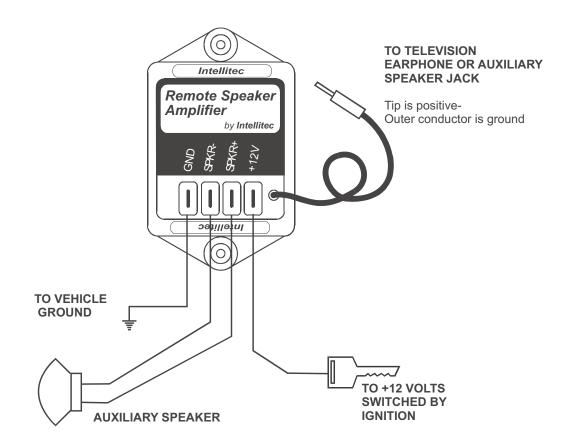

The unit mounts near the television set and plugs into the external speaker or earphone jack on the TV. Connections to an ignition switched +12 Volt supply, ground and two speaker wires are all it takes to install it. An 8 ohm speaker can be located in the vehicle where it will best distribute the sound. The volume control on the television still controls the sound level but the output is amplified up to 2.5 Watts.

## Wiring Diagram:

P/N 53-00135-000 Rev. B 032119