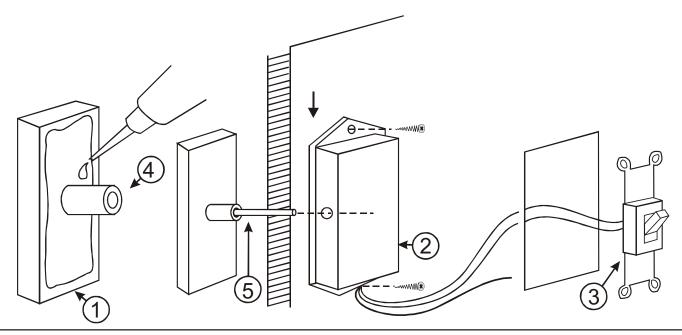

### INSTALLATION INSTRUCTIONS

- 1. Locate a convenient spot near the door on the outside of your coach for the touch plate 1. Somewhere that is within easy reach when you stand on the ground. Make sure there is enough room on the inside of your coach at the same location for the control box 2. Drill a 3/8" hole through the wall where the touch plate will be centered. You will need to get wires from the control box for the existing light switch and ground 3.
- 2. Spread a layer of silicone sealer on the back of the touch plate and insert the peg 4 on the touch plate in the hole from the outside of your coach. Be careful not to get any sealer in the peg 4. A sharp rap with the palm of your hand will lock the touch plate in place.
- 3. Gently insert the tube (5) into the hole from the inside until it bottoms in the tough plate. Trim the tube on the inside with scissors so that about 1/8" projects beyond the wall. Insert the spring into the tube.
- 4. Mount the control box on the inside wall so the 1/8" projection of the tube enters the hole in the back of the box. Fasten the box in place with the two screws.
- 5. Connect the BLACK wire to GROUND. The BROWN and GRAY wires can be connected to the existing porch light switch, BROWN to +12 volts and GRAY to the PORCH LIGHT.
- 6. The porch light should come on immediately when the TouchLite panel is touched and remain ON for 20 to 40 seconds afterwards.