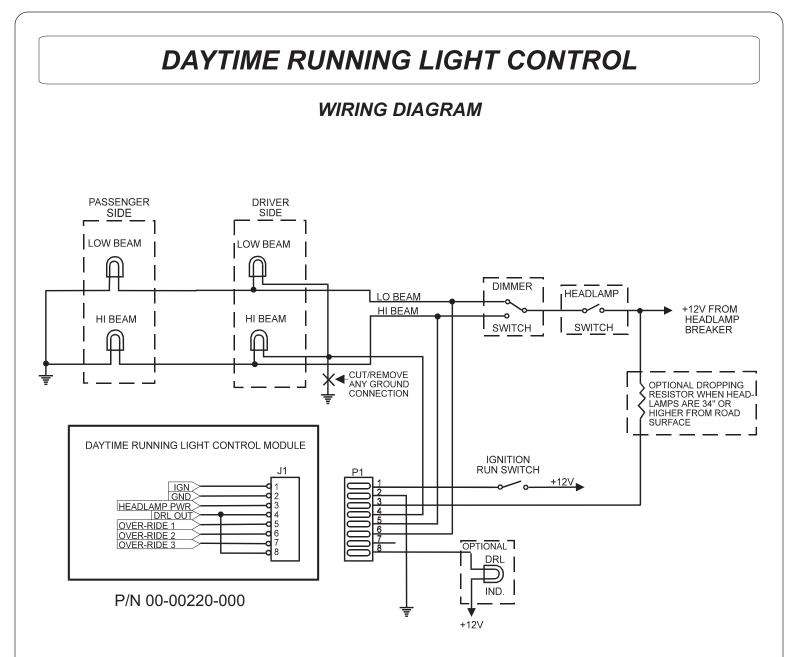

THE INTELLITEC DAYTIME RUNNING LIGHT CONTROL, AUTOMATICALLY WIRES THE HI BEAM HEADLAMPS IN SERIES AND TURNS THEM ON, APPROXIMATELY 20 SECONDS AFTER THE IGNITION SWITCH IS PLACED IN THE "RUN" POSITION. THE DRL INDICATOR WILL ILLUMINATE.

ACTUATION OF THE PARKING BRAKE, AUTOMATICALLY DISABLES THE OPERATION OF THE DRL CONTROL, RESTORING THE HI BEAM HEADLAMPS TO THE "OFF" STATE, UNLESS THE HEADLAMP SWITCH IS TURNED "ON" AND THE DIMMER SWITCH IS IN THE "HI BEAM" POSITION.

OPERATION OF THE HEADLAMP SWITCH, AUTOMATICALLY OVERRIDES THE DRL CONTROL AND CAUSES THE APPROPRIATE HI OR LO BEAM LAMPS TO ILLUMINATE. DEACTIVATION OF THE HEADLAMP SWITCH CAUSED THE DRL LAMPS TO ILLUMINATE AFTER APPROXIMATELY 1 SECOND.

IF A HI BEAM LAMP IS BURNED OUT OR INOPERABLE, THE DRL INDICATOR WILL FLASH APPROXIMATELY 1 TIME, PER SECOND.

1485 Jacobs Rd. Deland, FL 32724 386.738.7307

www.Intellitec.com

P/N 53-00220-000 Rev. B 032119