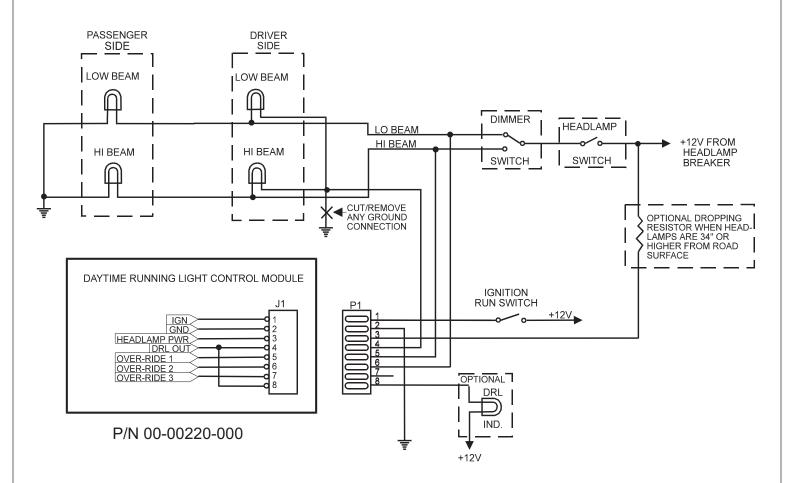

## DAYTIME RUNNING LIGHT CONTROL

## **WIRING DIAGRAM**

THE INTELLITEC DAYTIME RUNNING LIGHT CONTROL, AUTOMATICALLY WIRES THE HI BEAM HEADLAMPS IN SERIES AND TURNS THEM ON, APPROXIMATELY 20 SECONDS AFTER THE IGNITION SWITCH IS PLACED IN THE "RUN" POSITION. THE DRL INDICATOR WILL ILLUMINATE.

ACTUATION OF THE PARKING BRAKE, AUTOMATICALLY DISABLES THE OPERATION OF THE DRL CONTROL, RESTORING THE HI BEAM HEADLAMPS TO THE "OFF" STATE, UNLESS THE HEADLAMP SWITCH IS TURNED "ON" AND THE DIMMER SWITCH IS IN THE "HI BEAM" POSITION.

OPERATION OF THE HEADLAMP SWITCH, AUTOMATICALLY OVERRIDES THE DRL CONTROL AND CAUSES THE APPROPRIATE HI OR LO BEAM LAMPS TO ILLUMINATE. DEACTIVATION OF THE HEADLAMP SWITCH CAUSED THE DRL LAMPS TO ILLUMINATE AFTER APPROXIMATELY 1 SECOND.

IF A HI BEAM LAMP IS BURNED OUT OR INOPERABLE, THE DRL INDICATOR WILL FLASH APPROXIMATELY 1 TIME, PER SECOND.

Intellitec

1485 Jacobs Rd. Deland, FL 32724 386.738.7307

P/N 53-00220-100 Rev. B 032119