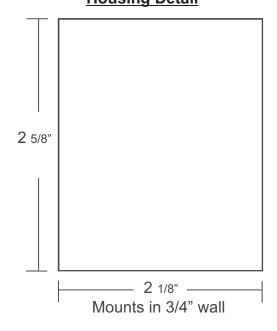

t but forgets to turn it off, the Intellitec 5-Minute Light Timer will automatically turn off the circuit and prevent additional battery drainage.



Part Number 00-00256-000

The unit will handle up to 5 Amps of incandescent lamps. It is a two terminal controller that wires in series with the light. It can be wired either in the high side or lo side of the circuit.

### **Reverse Polarity protected**

Connecting the timer incorrectly will not damage the unit, so long as the current drawn by the load remains within the 5 Amp rating.



# 5 - Minute Light Timer

## Specifications:

Part Number: 00-00256-000
Operating Voltage: 9 to 30 VDC
Current carry capabilities: 5 Amps

Surge Rating Up to 15 Amps for 1 second

Operating Ambient -40° to +85° C

### Wiring Diagram:

## **Housing Detail**



#### **HIGH SIDE CONNECTION**



#### LOW SIDE CONNECTION