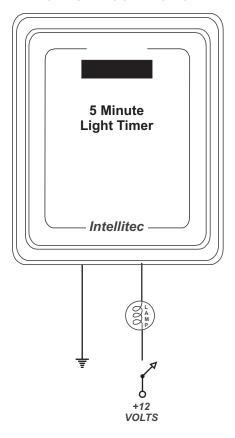

imer will automatically turn off the circuit and prevent additional battery drainage.



Part Number 00-00256-000

The unit will handle up to 5 Amps of incandescent lamps. It is a two terminal controller that wires in series with the light. It can be wired either in the high side or lo side of the circuit.

### **Reverse Polarity protected**

Connecting the timer incorrectly will not damage the unit, so long as the current drawn by the load remains within the 5 Amp rating.



# 5 - Minute Light Timer

## Specifications:

Part Number: 00-00256-000
Operating Voltage: 9 to 30 VDC
Current carry capabilities: 5 Amps

Surge Rating Up to 15 Amps for 1 second

Operating Ambient -40° to +85° C

### Wiring Diagram:

## **Housing Detail**



#### **HIGH SIDE CONNECTION**



#### LOW SIDE CONNECTION