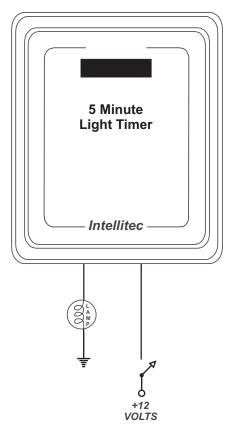

Intellitec 5-Minute Light Timer will automatically turn off the circuit and prevent additional battery drainage.



Part Number 00-00256-000

The unit will handle up to 5 Amps of incandescent lamps. It is a two terminal controller that wires in series with the light. It can be wired either in the high side or lo side of the circuit.

### **Reverse Polarity protected**

Connecting the timer incorrectly will not damage the unit, so long as the current drawn by the load remains within the 5 Amp rating.



# 5 - Minute Light Timer

## Specifications:

Part Number: 00-00256-000
Operating Voltage: 9 to 30 VDC
Current carry capabilities: 5 Amps

Surge Rating Up to 15 Amps for 1 second

Operating Ambient -40° to +85° C

### Wiring Diagram:

## **Housing Detail**



#### **HIGH SIDE CONNECTION**



#### LOW SIDE CONNECTION