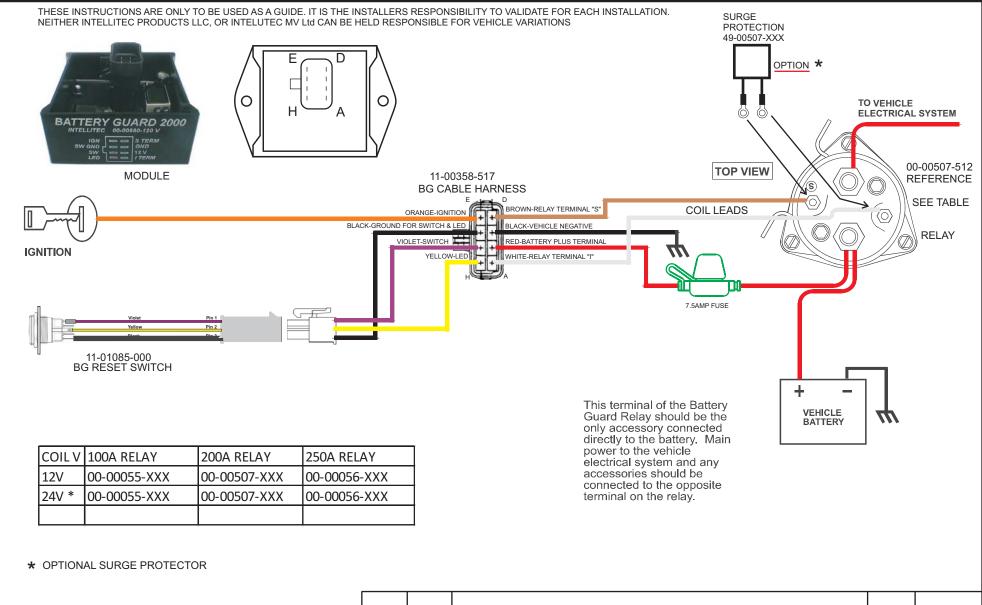

Disconnect wire from positive battery terminal and isolate while performing installation

•Verify that the correct relay is used for the amperage requirements of the system

Hole size for switch: 0.866" or 22.0mm

Unplug switch from wire harness. Remove retaining nut from back of switch, insert connector through the hole drilled for switch, Re-attach retaining nut on back side.

| CHG                                                                                                                             | ECL#                                      | D                                                               | ESCRIPTION                                                           | BY                                                                                                                                                                                                                                     | DATE |          |
|---------------------------------------------------------------------------------------------------------------------------------|-------------------------------------------|-----------------------------------------------------------------|----------------------------------------------------------------------|----------------------------------------------------------------------------------------------------------------------------------------------------------------------------------------------------------------------------------------|------|----------|
| INLESS OTHERWISE SPECIFIED DIMENSIONS ARE IN INCHES TOLERANCES ARE DECIMAL STATE ANGLES .XX± .010 ±0° 30' .XXX± .005 A MATERIAL |                                           | INTELLITEC PRODUCTS, LLC.<br>1485 JACOBS RD<br>DELAND, FL 32724 | AND PROPRIETAR<br>NEITHER THE DR<br>THERON MAY BE<br>INTELLITEC PROI | THESE DRAWINGS AND SPECIFICATIONS ARE CONFIDENTIAL AND PROPRIETARY TO INTELLITEC PRODUCTS, LLC. AND NEITHER THE DRAWINGS THEMSELVES NOR ANY INFORMATION THERON MAY BE USED WITHOUT THE WRITTEN PERMISSION OF INTELLITEC PRODUCTS, LLC. |      |          |
| SEE NOTES                                                                                                                       |                                           | SCALE=N/A ERO#ECL 4842 DWN BY/DATE: MJS 6/21/16                 |                                                                      | APP. BY/DATE:                                                                                                                                                                                                                          |      |          |
| FINISH<br>SEE NOTE                                                                                                              | PROJECT/TITLE SERV. MAN. BATTERY GUARD SY |                                                                 | SYSTEM 3A F                                                          | 53-00660-40                                                                                                                                                                                                                            | -    | REV<br>A |