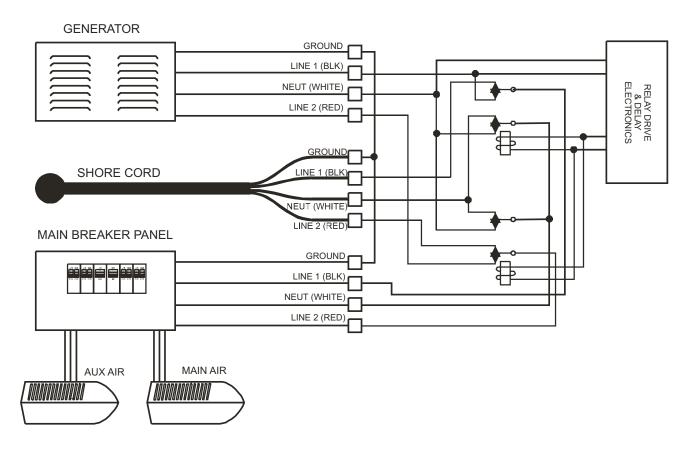

## **TYPICAL 50 AMP SERVICE CONNECTIONS**

131 Eisenhower Lane North Lombard, IL 60148 630.268.0010 / 1.800.251.2408 FAX 630.916.7890

P/N 53-00768-000 Rev. B 111504