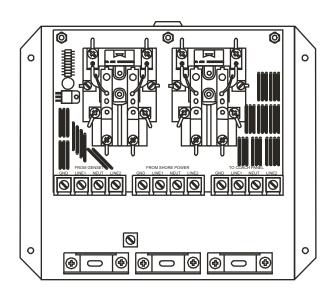

The mechanical design on this Transfer Relay is what is so unique about this unit. Contrary to the traditional design where all the connections are made inside a box with a cover, Intellitec's Transfer Relay's box IS the cover. This allows for easy installation with easy access to all the connections.

The connections are made via screw down connectors, eliminating the need for unreliable crimp type connections and the cost of special connectors. All of the internal connections are made via a PC board which eliminates any wiring errors in our assembly and assures a reliable, long lasting product.

The actual transferring is done by two double pole double throw relays with 50 amp contacts. The neutral leg would be split between two of the contacts, allowing it to carry as much as 100 amps. The relays themselves are DC coils which eliminate any chatter which may occur in low voltage situations.

Box with cover

Cover removed (inside view)

131 Eisenhower Lane North Lombard, IL 60148 630.268.0010 / 1.800.251.2408 FAX 630.916.7890

P/N 53-00768-000 Rev. B 111504