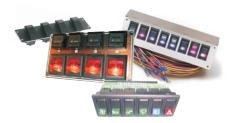

Intellitec's switch panels work through a state of the art switching system we call RV Smart Block that can be had for under \$100 for an entire system with six channels of switching.

#### IF you want more...

Intellitec also offers its RV Multi-point Switching system that can be custom designed for your exact requirements by utilizing the many modules offered in this family. The Multi-point Switching system can have up to 160 outputs. The family of modules include a ten channel dimming, ten channel relay, Quad "H" bridge and more output modules that are controlled by the programmable switch panels.