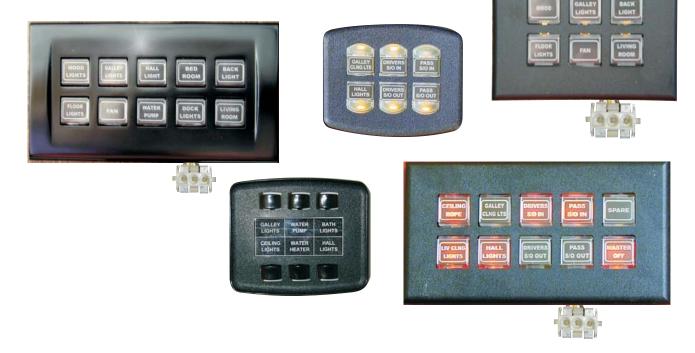

## The "NEXT GENERATION" of RV switch panels

Tired of the same old "Rocker Switch" look in your RV?

Well!

### the "NEXT GENERATION"

of electronic-based switch panels.

These panels not only offer the **best look** in the industry, but include such owner-pleasing features as three-way dimming, LARGE legends and back-lighting for easy night time viewing.

The installer creates the labels for these panels, so they can be customized for any application.

You still want more !?!

Well...

Intellitec also offers its fully programmable system, PMC. With this system the installer can incorporate interlocks, timers and multiple inputs to create the owner pleasing automation.