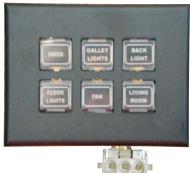

## The "NEXT GENERATION" of RV switch panels

Tired of the same old "Rocker Switch" look in your RV?

Well!

### the "NEXT GENERATION"

of electronic-based switch panels.

These panels not only offer the **best look** in the industry, but include such owner-pleasing features as three-way dimming, LARGE legends and back-lighting for easy night time viewing.

Intellitec's switch panels work through a state of the art switching system we call RV Smart Block that can be had for under \$100 for an entire system with six channels of switching.

The installer creates the labels for these panels, so they can be customized for any application.

You still want more !?!

Well...

Intellitec also offers its fully programmable system, PMC. With this system the installer can incorporate interlocks, timers and multiple inputs to create the owner pleasing automation.