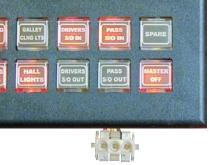

#### IF you want more...

Intellitec also offers its RV Multi-point Switching system that can be custom designed for your exact requirements by utilizing the many modules offered in this family. The Multi-point Switching system can have up to 160 outputs. The family of modules include a ten channel dimming, ten channel relay, Quad "H" bridge and more output modules that are controlled by the programmable switch panels.

The installer creates the labels for these panels, so they can be customized for any application.

You still want more !?!

Well...

Intellitec also offers its fully programmable system, PMC. With this system the installer can incorporate interlocks, timers and multiple inputs to create the owner pleasing automation.