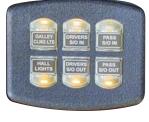

#### IF you want more...

Intellitec also offers its RV Multi-point Switching system that can be custom designed for your exact requirements by utilizing the many modules offered in this family. The Multi-point Switching system can have up to 160 outputs. The family of modules include a ten channel dimming, ten channel relay, Quad "H" bridge and more output modules that are controlled by the programmable switch panels.

The installer creates the labels for these panels, so they can be customized for any application.

You still want more !?!

Well...

Intellitec also offers its fully programmable system, PMC. With this system the installer can incorporate interlocks, timers and multiple inputs to create the owner pleasing automation.