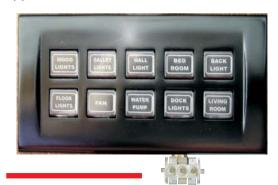

### the "NEXT GENERATION"

of electronic-based switch panels.

These panels not only offer the **best look** in the industry, but include such owner-pleasing features as three-way dimming, LARGE legends and back-lighting for easy night time viewing.

Intellitec's switch panels work through a state of the art switching system we call RV Smart Block that can be had for under \$100 for an entire system with six channels of switching.