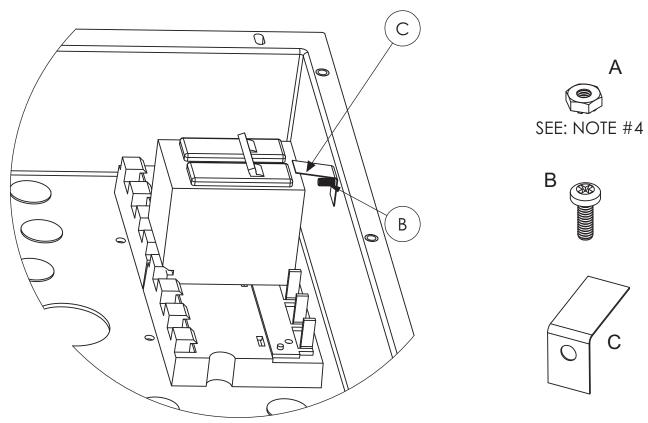

## THIS KIT IS "UL" COMPLIANT.

CONTENTS OF MAIN

BREAKER HOLD-DOWN KIT: #01-00083-100

- (1) #8 32 KEPS NUT "A"
- (1) #8 32 X ½" SCREW "B"
- (1) SPRING CLIP "C'
- (1) INSTRUCTION SHEET
- (1) POLYBAG

## **INSTALLATION INSTRUCTIONS:**

- 1) "CAUTION"- TURN OFF POWER AHEAD OF THIS LOAD CENTER BEFORE INSTALLING KIT. HAZARDOUS VOLTAGE CAN CAUSE INJURY OR DEATH.
- 2) SCREW FROM KIT IS PASSED THRU HOLE IN THE WALL OF HOUSING, LOCATED NEAR THE "STAB" STUDS AND INTO THE SPRING CLIP.
- 3) INSTALLER POSITIONS CLIP OVER EDGE OF BREAKER AND TIGHTENS SCREW TO PROVIDE A SNUG FIT, (SEE ILLUSTRATION).
- 4) HEX NUT SUPPLIED WITH THIS KIT IS USED TO SECURE SCREW (WITHOUT SPRING CLIP) ONLY WHEN ALTERNATE KIT #01-00083-000 IS USED.