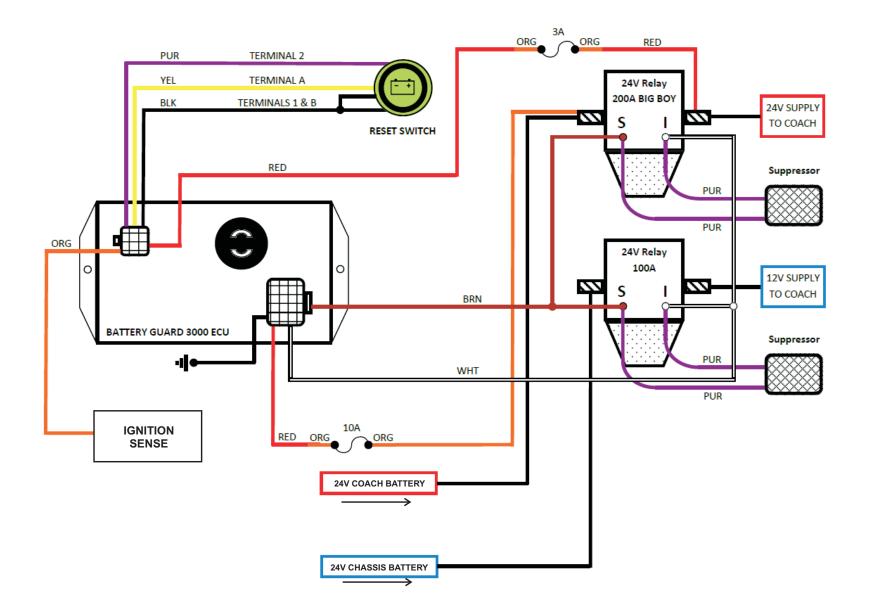

| CHG                                                                                                     | ECL#   | DESCRIPTION                                     |                                          |              |                                                                                                                                                                                                                                                    |                               | BY | DATE     |
|---------------------------------------------------------------------------------------------------------|--------|-------------------------------------------------|------------------------------------------|--------------|----------------------------------------------------------------------------------------------------------------------------------------------------------------------------------------------------------------------------------------------------|-------------------------------|----|----------|
| UNLESS OTHERV<br>DIMENSIONS ARE<br>TOLERANCES AR<br>DECIMALS<br>.XX± .010<br>.XXX± .005<br>HOLES ± .003 | ANGLES |                                                 | Intellitec Pr<br>1485 JACO<br>DELAND, FI |              | THESE DRAWINGS AND SPECIFICATIONS ARE CONFIDENTIAL<br>AND PROPRIETARY TO INTELLITEC PRODUCTS, LLC. AND<br>NETTHER THE DRAWINGS THEMSELVES NOR ANY INFORMATION<br>THERON MAY BE USED WITHOUT THE WRITTEN PERMISSION<br>OF INTELLITEC PRODUCTS. LLC. |                               |    |          |
| MATERIAL<br>SEE NO                                                                                      | ES     | SCALE=N/A ERO#ECL5005 DWN BY/DATE:              |                                          | JS / 6/15/17 | APP. BY/DATE:                                                                                                                                                                                                                                      |                               |    |          |
| FINISH<br>SEE NOTES                                                                                     |        | PROJECT/TITLE<br>SIMPLIFIED INSTALLATION WIRING |                                          |              |                                                                                                                                                                                                                                                    | DRAWING NUMBER<br>53-01013-50 |    | REV<br>A |