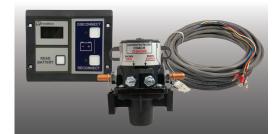

Intended for remote disconnect of **both chassis and auxiliary batteries** of specialty vehicles with dual batteries.

### 100 Amp Dual Disconnect Kit P/N: 10-01090-101

- (1) Universal BCC Switch Panel (00-01090-000)
- (2) Relay-Battery Disconnect -12V/100 Amp (01-00055-000)
- (1) 25' BDX Battery Disconnect Harness (11-01090-000)