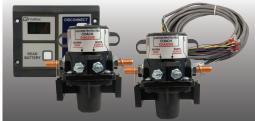

Intended for remote disconnect of **both chassis and auxiliary batteries** of specialty vehicles with dual batteries.

### 100 Amp Dual Disconnect Kit P/N: 10-01090-101

- (1) Universal BCC Switch Panel (00-01090-000)
- (2) Relay-Battery Disconnect -12V/100 Amp (01-00055-000)
- (1) 25' BDX Battery Disconnect Harness (11-01090-000)