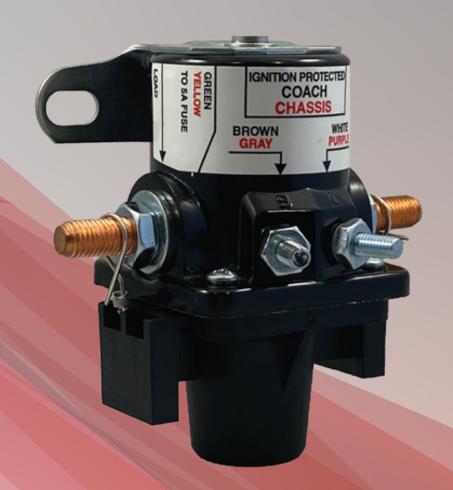

The heart of the BDX Battery Disconnect system is our standard latching relay and is capable of carrying heavy starter and auxiliary loads. This sturdy relay is sealed against the environment and is ignition protected. In addition to preventing unwanted battery drain when the vehicle is not in use, the BDX Battery Disconnect may be used during service to reduce the chance of shorts or fire hazards while working on the 12 Volt electrical systems.

Relay Dimensions: 3.61"(H) x 3.66"(L) x 2.58"(W) Disconnect Panel: 3.5"(H) x 4.25"(L) x 1"(W)

#### BATTERY DISCONNECT KITS

Intended for remote disconnect of **either the chassis or auxiliary battery** of the specialty vehicle

### 100 Amp Single Disconnect Kit P/N: 10-01090-001

- (1) Battery Disconnect Panel (00-01090-001)
- (1) Relay-Battery Disconnect 12V/100 Amp (01-00055-000)
- (1) 25' Single BDX Battery Harness (11-01090-200)