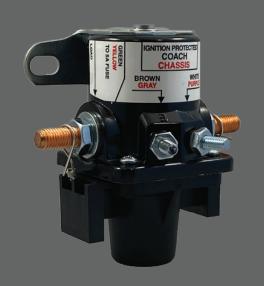

The heart of the BDX Battery Disconnect system is our standard latching relay and is capable of carrying heavy starter and auxiliary loads. This sturdy relay is sealed against the environment and is ignition protected. In addition to preventing unwanted battery drain when the vehicle is not in use, the BDX Battery Disconnect may be used during service to reduce the chance of shorts or fire hazards while working on the 12 Volt electrical systems.

Relay Dimensions: 3.61"(H) x 3.66"(L) x 2.58"(W) Disconnect Panel: 3.5"(H) x 4.25"(L) x 1"(W)

#### BATTERY DISCONNECT KITS

Intended for remote disconnect of **either the chassis or auxiliary battery** of the specialty vehicle

### 100 Amp Single Disconnect Kit P/N: 10-01090-001

- (1) Battery Disconnect Panel (00-01090-001)
- (1) Relay-Battery Disconnect 12V/100 Amp (01-00055-000)
- (1) 25' Single BDX Battery Harness (11-01090-200)