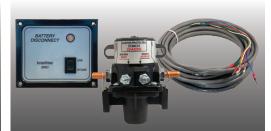

### **BDX Battery Disconnect**

The BDX Battery Disconnect Systems are easy-to-install solutions that allow vehicle owners the ability to check battery voltages and perform battery disconnects from a single panel. The operator or owner can be sure the batteries are disconnected when the vehicle is not in use or being stored off-season. The control panel can be conveniently located inside the vehicle where all monitoring and control can be done remote.

The heart of the BDX Battery Disconnect system is our standard latching relay and is capable of carrying heavy starter and auxiliary loads. This sturdy relay is sealed against the environment and is ignition protected. In addition to preventing unwanted battery drain when the vehicle is not in use, the BDX Battery Disconnect may be used during service to reduce the chance of shorts or fire hazards while working on the 12 Volt electrical systems.

Relay Dimensions: 3.61"(H) x 3.66"(L) x 2.58"(W) Disconnect Panel: 3.5"(H) x 4.25"(L) x 1"(W)