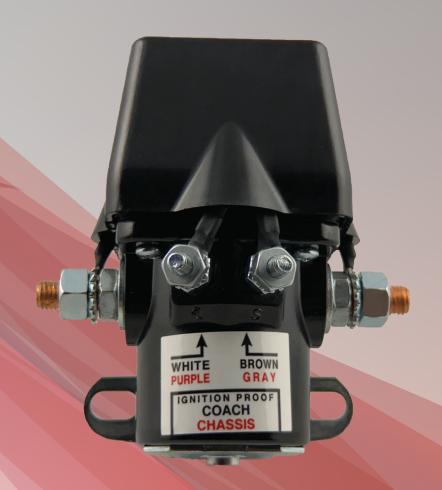

## Battery Guard® Intelligent Battery Disconnect Kits

US Patent # 4,628,289

The Battery Guard® line of intelligent battery disconnects are a proven solution for preventing dead batteries in your vehicle. The system works by monitoring the voltage levels of your batteries, disconnecting them when the system senses low voltage, saving your battery for operation as well as preventing against damage. Learn about the features offered across our line of smart battery disconnect kits.