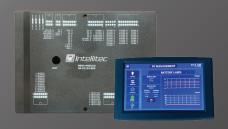

## BATTERY ISOLATION & MANAGEMENT

Battery Guard® Line of Automatic Battery Disconnects
Bi-Directional Isolator Relay Delays
Isolator Relay Delays
RV-C Communication