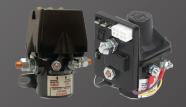

### BATTERY DISCONNECTS

100 & 200A Battery Disconnects 100 & 200A Isolator Relays

## BATTERY ISOLATION & MANAGEMENT

Battery Guard® Line of Automatic Battery Disconnects
Bi-Directional Isolator Relay Delays
Isolator Relay Delays
RV-C Communication